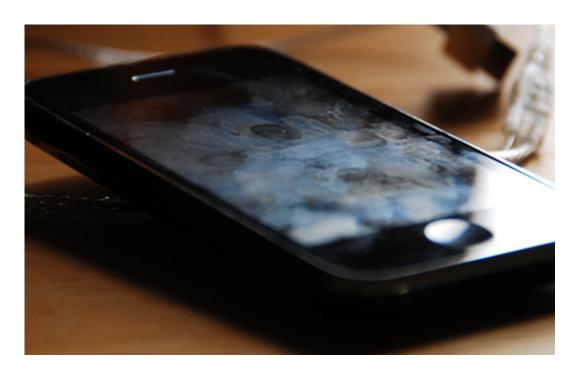

# **ANTI-FINGERPRINTS**

#### **Features**

Repellent to moisture, liquids and body fluids

Excellent anti-UV and mud resistant protection

Excellent super hydrophobic property

Excellent super oleophobic property

No effect on transparent screens

Waterproof, dustproof, self-cleaning, anti-reflective, anti-snow (easy to remove snow)

Excellent wear resistance and long life.