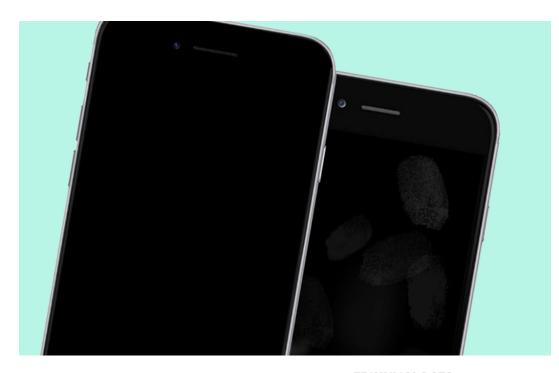

# **ANTI-FINGERPRINTS**

#### **TECHNICAL DATA**

| Contact Angle | 110° - 120 |
|---------------|------------|
| Durability    | 2-3 years  |
| Coverage      | 20-60ml/m2 |

The **4200 series** when applied on touch screen glass protects at the nano metric level of between 20-30 nanometers; creating a water and dirt repellent layer with super hydrophobic and oleophobic effect.

#### **Features**

Repellent to moisture, liquids and body fluids

Excellent anti-UV and mud resistant protection

Excellent super hydrophobic property

Excellent super oleophobic property

No effect on transparent screens